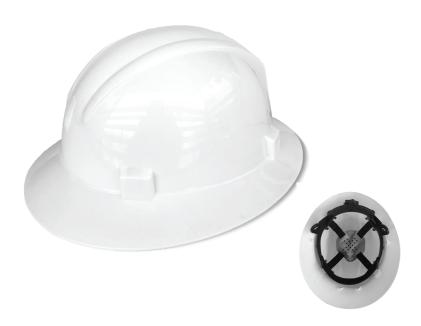

# 4 POINT FULL BRIM HARD HAT

White High Density Polypropylene Shell for Moderate to High Risk Environments

# **FEATURES**

- Full brim hard hat with high density polypropylene shell
- · 4 point nylon suspension
- Universal accessory slots fit for cap mounted ear muffs and chin straps
- Ratchet style
- Meets ANSI Z89.1 TYPE I Class G&E