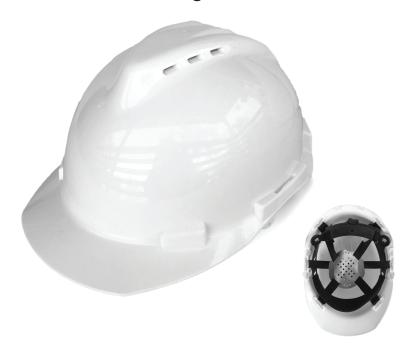

# 6 POINT RATCHET VENTED HARD HAT

White High Density Polypropylene Shell for Moderate to High Risk Environments

# **FEATURES**

- Vented hard hat with a high density polypropylene shell
- 6 point nylon suspension
- Universal accessory slots fit for cap mounted ear muffs and chin straps
- Ratchet style
- Meets ANSI Z89.1 TYPE I Class C