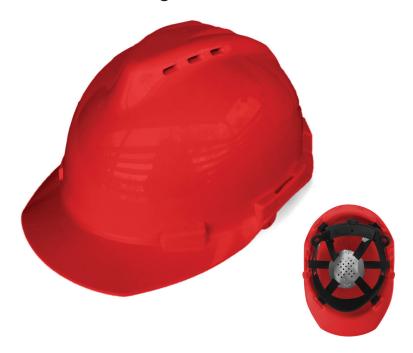

# 6 POINT RATCHET VENTED HARD HAT

Red High Density Polypropylene Shell for Moderate to High Risk Environments

## **FEATURES**

- Vented hard hat with a high density polypropylene shell
- 6 point nylon suspension
- Universal accessory slots fit for cap mounted ear muffs and chin straps
- Ratchet style
- Meets ANSI Z89.1 TYPE I Class C