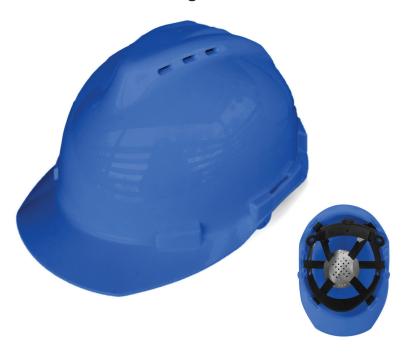

# **6 POINT RATCHET VENTED HARD HAT**

Blue High Density Polypropylene Shell for Moderate to High Risk Environments

# **FEATURES**

- Vented hard hat with a high density polypropylene shell
- 6 point nylon suspension
- · Universal accessory slots fit for cap mounted ear muffs and chin straps
- Ratchet style
- Meets ANSI Z89.1 TYPE I Class C