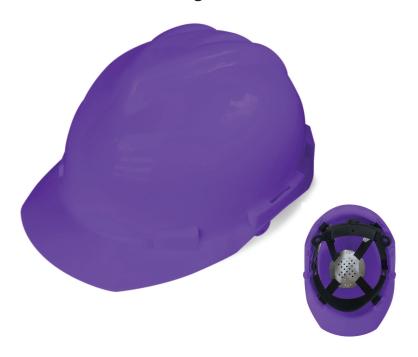

# 4 POINT RATCHET PURPLE HARD HAT

Purple High Density Polypropylene Shell for Moderate to High Risk Environments

# **FEATURES**

- Helmet with a high density polypropylene shell
- · 4 point nylon suspension
- Universal accessory slots fit for cap mounted ear muffs and chin straps
- Ratchet style
- Meets ANSI Z89.1 TYPE I Class G & E