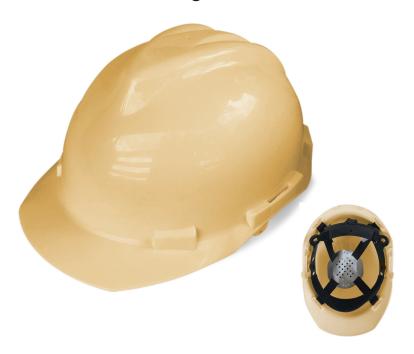

## **4 POINT RATCHET GOLD HARD HAT**

Gold High Density Polypropylene Shell for Moderate to High Risk Environments

### **FEATURES**

- Helmet with a high density polypropylene shell
- · 4 point nylon suspension
- · Universal accessory slots fit for cap mounted ear muffs and chin straps
- Ratchet style
- Meets ANSI Z89.1 TYPE I Class G & E