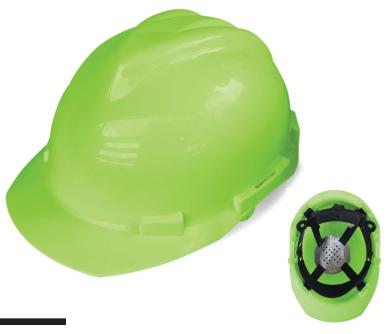

## **4 POINT RATCHET FLUORESCENT GREEN HARD HAT**

Fluorescent Green High Density Polypropylene Shell for Moderate to High Risk Environments

### **FEATURES**

- Helmet with a high density polypropylene shell
- · 4 point nylon suspension
- · Universal accessory slots fit for cap mounted ear muffs and chin straps
- Ratchet style
- Meets ANSI Z89.1 TYPE I Class G & E