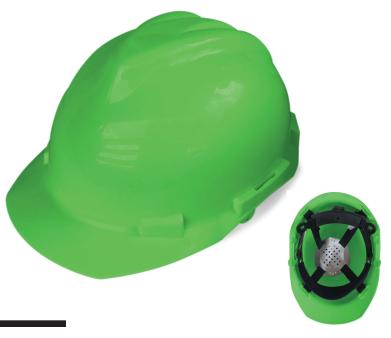

# **4 POINT RATCHET EMERALD GREEN** HARD HAT

Emerald Green High Density Polypropylene Shell for Moderate to High Risk Environments

## **FEATURES**

- Helmet with a high density polypropylene shell
- · 4 point nylon suspension
- · Universal accessory slots fit for cap mounted ear muffs and chin straps
- Ratchet style
- Meets ANSI Z89.1 TYPE I Class G & E