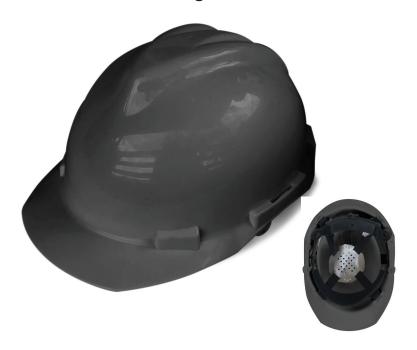

# 4 POINT RATCHET BLACK HARD HAT

Black High Density Polypropylene Shell for Moderate to High Risk Environments

## **FEATURES**

- Helmet with a high density polypropylene shell
- · 4 point nylon suspension
- Universal accessory slots fit for cap mounted ear muffs and chin straps
- Ratchet style
- Meets ANSI Z89.1 TYPE I Class G & E