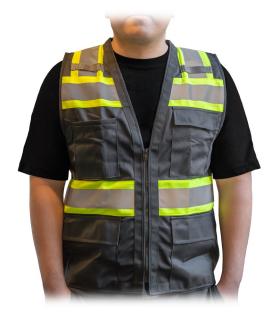

# CLASS 2 VEST WITH PANELS

Solid Black Hi-Viz Safety Vest with Expandable Side Panels

### **FEATURES**

- Solid black 100% polyester
- Non-conductive and non-caustic zipper front closure
- 2" wide reflective strips on both front and back
- Multiple pockets: one large radio pocket, two inside pockets, two outside pockets and individual check pockets for pens and tools
- Made in China