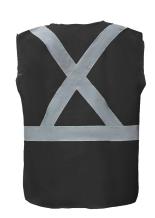

# BLACK VEST VELCRO CLOSURE

# **PERFORMANCE**

Non-Rated

With Reflective Stripes

# **FEATURES**

- 100% polyester fabric
- Front velcro hook & loop closure
- Breast pocket
- · Made in China

The information contained in this document herein is the property of Elite Safety Product Inc. (ESP). Do not used or reproduced without owner's permission. Product users shall conduct all appropriate testing or other evaluations to determine the suitability of ESP products for a particular purpose or use. ESP IS NOT RESPONSIBLE FOR WARRANTIES OTHER THAN AS EXPRESSLY PROVIDED.