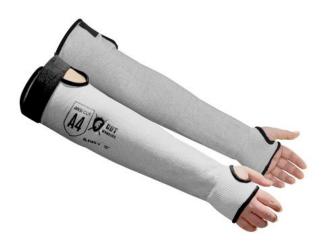

# ANSI A4 CUT RESISTANT SLEEVE

18" Length Gray Cut Sleeve With Thumb Loop and Velcro Strap

# **FEATURES**

- 18" length with comfortable thumb slot
- Machine washable
- Specially engineered yarn to ensure comfort and a cool feel
- Bicep gusset and hook and loop velcro strap closure
- ANSI Level A4 cut resistance