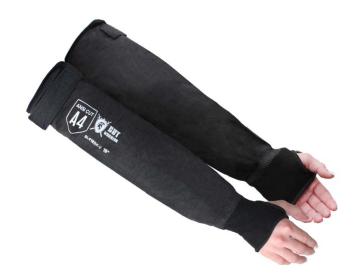

# ANSI A4 CUT RESISTANT SLEEVE

18" Length Black Cut Sleeve With Thumb Loop and Velcro Strap

## **FEATURES**

- 18" length with comfortable thumb slot
- Machine washable
- Specially engineered yarn to ensure comfort and a cool feel
- Bicep gusset and hook and loop velcro strap closure
- ANSI Level A4 cut resistance