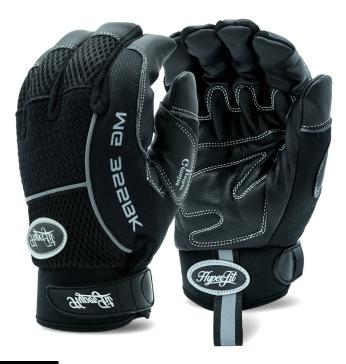

# GOAT GRAIN MECHANIC GLOVES

Premium Lined Goat Grain Leather Gloves with Spandex Back

### FEATURES

- Goat grain leather
- Lined with lightweight fleece
- Padded palm
- Neoprene cuff with hook & loop pull strap
- Made in Pakistan

## **TECHNICAL DATA**

- Material: Spandex and Goat Grain Leather Patch
- Color: Black Spandex;
  Black Leather