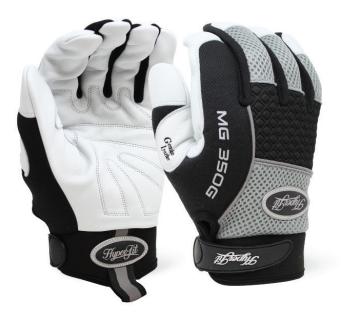

# **GOAT GRAIN** MECHANIC GLOVES

Premium Goat Grain Leather Gloves with Grey and Black Spandex Back

### **FEATURES**

- Goat grain leather palm
- Unlined
- Padded palm
- Neoprene cuff with hook & loop pull strap
- Made in Pakistan

## **TECHNICAL DATA**

- Material: Spandex and
  Goat Grain Leather Patch
- Color: Grey & Black
  Spandex; White Leather