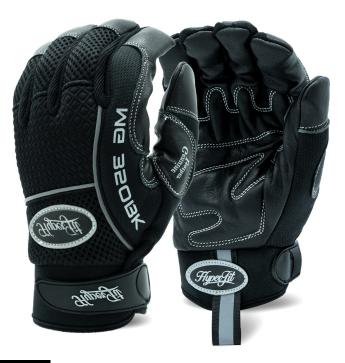

# GOAT GRAIN MECHANIC GLOVES

Premium Goat Grain Leather Gloves with Black and Black Spandex Back

#### **FEATURES**

- Goat grain leather palm
- Unlined
- Padded palm
- Neoprene cuff with hook & loop pull strap
- Made in Pakistan

### **TECHNICAL DATA**

- Material: Spandex and Goat Grain Leather Patch
- Color: Black Spandex;
  Black Leather