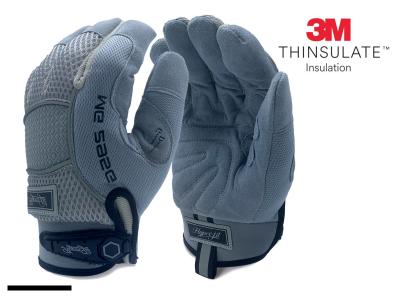

# LINED DEER SKIN MECHANIC WINTER GLOVES

Premium Deer Suede with 3M Thinsulate Lined

## **FEATURES**

- Premium gray deer suede leather
- 3M Thinsulate lined for warmth
- Gray CoolMesh extreme breathable 3D fabric provides high comfort
- Padded palm reinforced
- Neoprene knuckle support & reflective trim for exposure
- Neoprene cuff with hook & loop pull strap
- Made in Pakistan

## **TECHNICAL DATA**

- Material: Cool Mesh and Deer Skin Leather
- Color: Gray