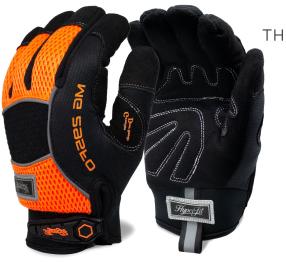

# LINED DEER SKIN MECHANIC WINTER GLOVES

Premium Deer Suede with 3M Thinsulate Lined

#### **FEATURES**

- Premium Black Deer Suede leather
- 3M Thinsulate lined for warmth
- Hi-Viz Orange CoolMesh extreme breathable 3D fabric provides high comfort
- Padded palm reinforced
- Neoprene knuckle support & reflective trim for exposure
- Neoprene cuff with hook & loop pull strap
- Made in Pakistan

# **TECHNICAL DATA**

- Material: Cool Mesh and Deer Skin Leather
- Color: Hi-Viz Orange;
  Black