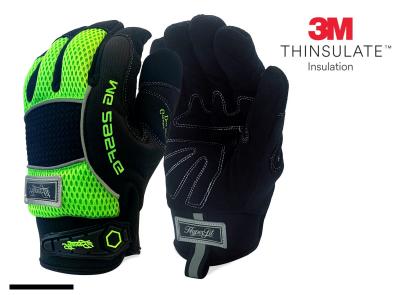

# LINED DEER SKIN MECHANIC WINTER GLOVES

Premium Deer Suede with 3M Thinsulate Lined

## **FEATURES**

- · Premium black deer suede leather
- 3M Thinsulate lined for warmth
- Hi-Viz Green CoolMesh extreme breathable
  3D fabric provides high comfort
- Padded palm reinforced
- Neoprene knuckle support & reflective trim for exposure
- Neoprene cuff with hook & loop pull strap
- Made in Pakistan

### **TECHNICAL DATA**

- Material: Cool Mesh and Deer Skin Leather
- Color: Hi-Viz Green;
  Black