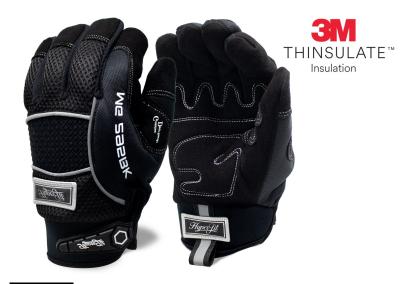

# LINED DEER SKIN MECHANIC WINTER GLOVES

Premium Deer Suede with 3M Thinsulate Lined

## **FEATURES**

- Premium Black Deer Suede leather
- 3M Thinsulate lined for warmth
- Black CoolMesh extreme breathable 3D fabric provides high comfort
- Padded palm reinforced
- Neoprene knuckle support & reflective trim for exposure
- Neoprene cuff with hook & loop pull strap
- Made in Pakistan

### **TECHNICAL DATA**

- Material: Cool Mesh and Deer Skin Leather
- · Color: Black