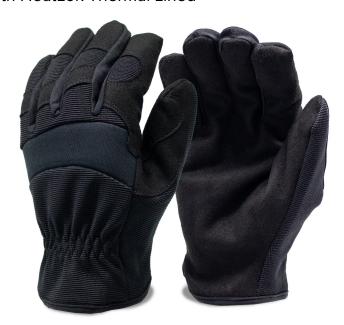

# THERMAL LINED **MECHANIC** WINTER GLOVES

Premium Synesthetic Leather and Spandex Back with HeatLok Thermal Lined

### **FEATURES**

- Premium Synesthetic Leather
- HeatLok Thermal U-100 lined for warmth
- Premium Spandex on the back
- Built for comfort and dexterity
- Shirred elastic cuff
- Made in Pakistan

#### TECHNICAL DATA

• Material: Synesthetic leather, Spandex

· Color: Black