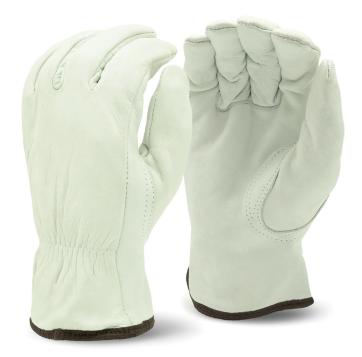

# **IN-SEAM COW GRAIN DRIVER**

Quality Grade Red Fleece Lined Cow Grain Gloves

## **FEATURES**

- Quality grade cow grain driver
- Red fleece lined
- In-seam stitching
- Keystone thumb
- Cotton biding hemmed cuff
- Color coded fabric hemmed cuff
- Made in India

#### **TECHNICAL DATA**

· Material: 100% Cow Hide

Color: White & Red Fleece