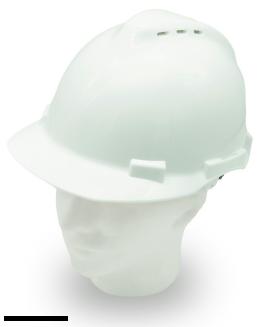

# 4 POINTS RATCHET VENTED HARD HAT

White High Density Polypropylene Shell for Moderate to High Risk Environments

# **FEATURES**

- Vented hard hat with a high-density polypropylene shell
- 4 points nylon suspension
- Universal accessory slots fit for cap mounted ear muffs and chin straps
- · Ratchet style
- Meets ANSI Z89.1 TYPE 1 Class C
- Made in Taiwan