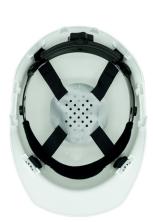

# **FEATURES**

- Vented hard hat with a high-density polypropylene shell
- 4 points nylon suspension
- Universal accessory slots fit for cap mounted ear muffs and chin straps
- · Ratchet style
- Meets ANSI Z89.1 TYPE 1 Class C
- Made in Taiwan