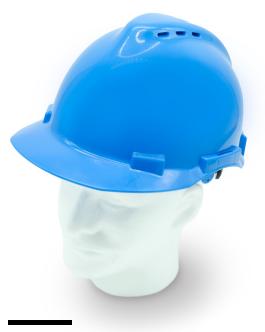

# 4 POINTS RATCHET VENTED HARD HAT

Blue High Density Polypropylene Shell for Moderate to High Risk Environments

# **FEATURES**

- Vented hard hat with a high-density polypropylene shell
- 4 points nylon suspension
- Universal accessory slots fit for cap mounted ear muffs and chin straps
- · Ratchet style
- Meets ANSI Z89.1 TYPE 1 Class C
- Made in Taiwan