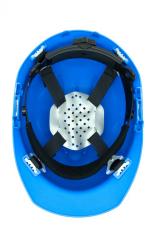

# **FEATURES**

- Vented hard hat with a high-density polypropylene shell
- 4 points nylon suspension
- Universal accessory slots fit for cap mounted ear muffs and chin straps
- · Ratchet style
- Meets ANSI Z89.1 TYPE 1 Class C
- Made in Taiwan