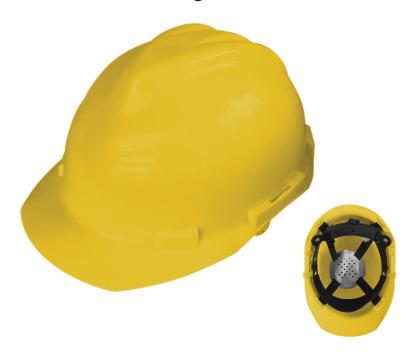

# 4 POINT RATCHET YELLOW HARD HAT

Yellow High Density Polypropylene Shell for Moderate to High Risk Environments

# **FEATURES**

- Helmet with a high density polypropylene shell
- · 4 point nylon suspension
- Universal accessory slots fit for cap mounted ear muffs and chin straps
- Ratchet style
- Meets ANSI Z89.1 TYPE I Class G & E