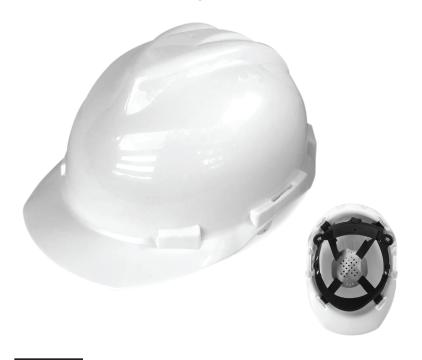

# 4 POINT RATCHET WHITE HARD HAT

White High Density Polypropylene Shell for Moderate to High Risk Environments

# **FEATURES**

- Helmet with a high density polypropylene shell
- · 4 point nylon suspension
- Universal accessory slots fit for cap mounted ear muffs and chin straps
- Ratchet style
- Meets ANSI Z89.1 TYPE I Class G & E