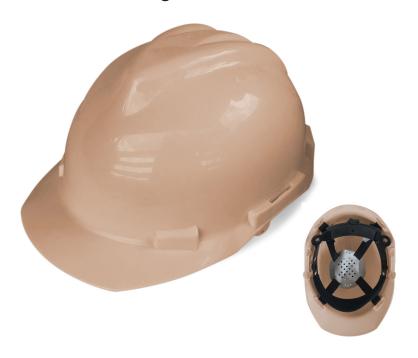

# 4 POINT RATCHET TAN HARD HAT

Tan High Density Polypropylene Shell for Moderate to High Risk Environments

# **FEATURES**

- Helmet with a high density polypropylene shell
- · 4 point nylon suspension
- Universal accessory slots fit for cap mounted ear muffs and chin straps
- Ratchet style
- Meets ANSI Z89.1 TYPE I Class G & E