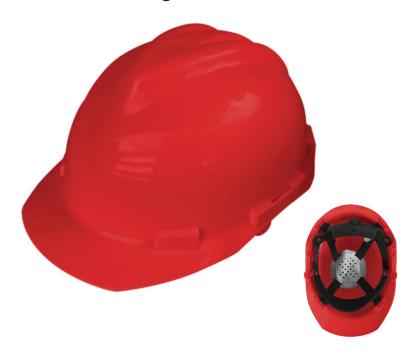

# 4 POINT RATCHET RED HARD HAT

Red High Density Polypropylene Shell for Moderate to High Risk Environments

# **FEATURES**

- Helmet with a high density polypropylene shell
- · 4 point nylon suspension
- Universal accessory slots fit for cap mounted ear muffs and chin straps
- Ratchet style
- Meets ANSI Z89.1 TYPE I Class G & E