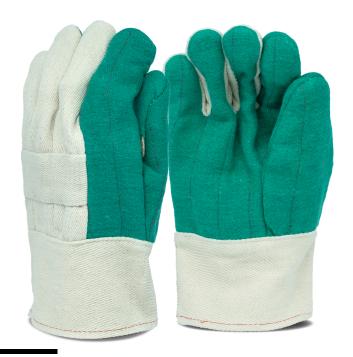

# HOT MILL GREEN COTTON CANVAS

30 Oz Heavy Weight Green Cotton Gloves

# **FEATURES**

- 30 oz heavy weight
- 2 ½" band top
- Nap-out cotton canvas
- Straight thumb
- Knuckle Strap for protection
- Burlap Lined
- Clute pattern
- Made in Pakistan

### **TECHNICAL DATA**

- Material: Cotton & Canvas
- Color: Green