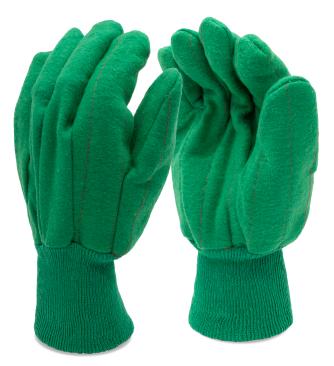

# ELITE 8627G

# GREEN CHORE TEXTILE GLOVES

Green Chore Glove With Matching Knit Wrist

#### FEATURES

- Heavy weight
- Straight thumb
- Clute pattern
- Two-layer fleece quilted palm and back
- Made in Pakistan

## **TECHNICAL DATA**

- Material: 100% Cotton
- Color: Green