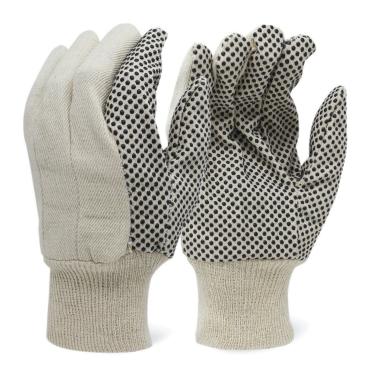

# PVC DOTS COTTON CANVAS

Premium weight white cotton gloves

# **FEATURES**

- 8 oz and 10 oz premium weight
- · White cotton canvas
- PVC Dots
- Knuckle Strap
- Knit wrist
- Made in Pakistan

The information contained in this document herein is the property of Elite Safety Product Inc. (ESP). Do not used o reproduced without owner's permission Product users shall conduct all appropriate testing or other evaluations to determine the suitability of ESP products for a particular purpose or use. ESP IS NOT RESPONSIBLE FOR WARRANTIES OTHER THAN AS EXPRESSLY PROVIDED.