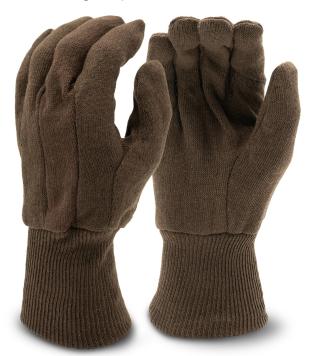

# **BROWN JERSEY COTTON GLOVES**

10 oz premium weight brown jersey gloves with various weight options

## **FEATURES**

- 10 oz premium weight brown jersey gloves
- Index finger & thumb
- Clute pattern
- Knit wrist
- Made in Pakistan

document herein is the property of Elite Safety Product Inc. (ESP). Do not used or Product users shall conduct all appropriate testing or other evaluations to determine the suitability of ESP products for a particular purpose or use. ESP IS NOT RESPONSIBLE FOR WARRANTIES OTHER THAN AS EXPRESSLY PROVIDED.