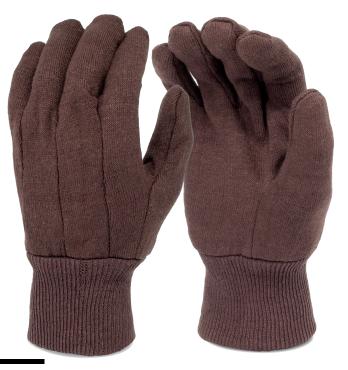

# **BROWN JERSEY COTTON GLOVES**

10 Oz Premium Weight 100% Cotton Brown Jersey Gloves