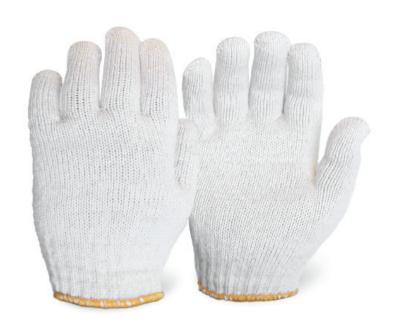

# **NATURAL WHITE** COTTON/POLY KNIT

Heavy weight elastic knit wrist reversible gloves for versatile general application

## **FEATURES**

- Natural white heavy weight cotton/polyester blend
- Elastic knit wrist
- Seamless knitted
- Reversible
- 7 gauge
- Color coded cuffs for easy size identification
- Made in Myanmar

#### **TECHNICAL DATA**

- · Material: 60% Cotton. 40% Polyester
- · Color: Natural White