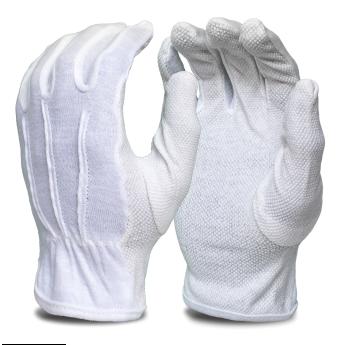

#### PVC Dots Heavy Weight Cotton Lisle Inspection Glove

#### **FEATURES**

- Formal White Dress Gloves
- Full Fashion Style
- Train Pipes on Back
- Mini PVC dots on palm & thumb
- Reversible
- Self-hem
- Two-layer fleece quilted palm and back
- Made in Pakistan

### **TECHNICAL DATA**

- Material: 100% Cotton, PVC
- Color: White