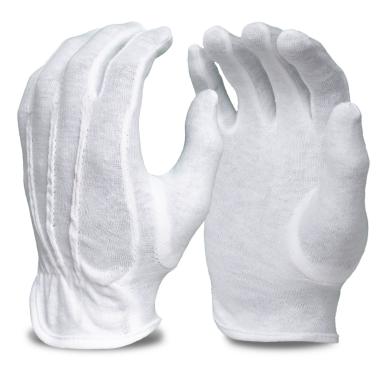

# **INSPECTOR TEXTILE GLOVES**

100% Heavy Weight Cotton Lisle Inspection Glove

### **FEATURES**

- Formal White Dress Gloves
- Full Fashion Style
- Train Pipes on Back
- Reversible
- Self-hem
- Two-layer fleece quilted palm and back
- Made in Pakistan

#### **TECHNICAL DATA**

· Material: 100% Cotton

· Color: White