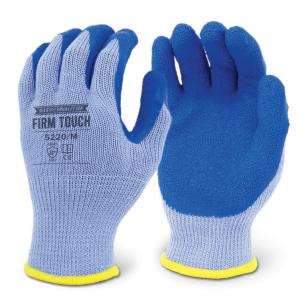

# BLUE LATEX COATED COTTON/POLY SHELL

10-Gauge Cotton/Polyester Blend Shell with Blue Textured Latex Coating

# **FEATURES**

- · High tensile strength to weight ratio
- · Superior comfort
- High abrasion resistance
- Crinkle finish latex
- Uncoated open back for breathability
- Colored cuffs for easy size identification
- Durable to last through multiple launderings
- · Made in China