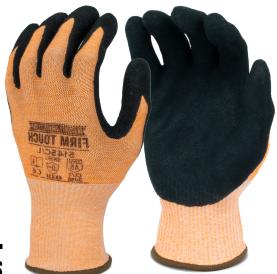

# COATED SEAMLESS CUT RESISTANT GLOVES

Hi-Vis Orange Seamless Shell With a Black Polyurethane Palm Coated

### **FEATURES**

- Superior comfort
- No fiberglass fibers
- · High tensile strength to weight ratio
- High resistant to abrasion providing longlasting protection
- High cut resistance, meets ANSI cut level A5
- Non-slip, minimal lint, breathable
- · Durable, washable, reusable
- · Colored hem cuffs for easy size identification
- · Made in China