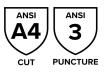

# COATED SEAMLESS CUT RESISTANT GLOVES

Hi-Vis Blue Seamless Shell With a Black Polyurethane Palm Coated



#### FEATURES

- Superior comfort
- No fiberglass fibers
- High tensile strength to weight ratio
- High resistant to abrasion providing longlasting protection
- High cut resistance, meets ANSI cut level A4
- Non-slip, minimal lint, breathable
- Durable, washable, reusable
- · Colored hem cuffs for easy size identification
- Made in China



#### Performance



### **APPLICATIONS**

- Construction
- Masonry
- Agriculture
- Iron/Steel Work
- Mining
- Transportation
- Electrical Contractors
- Woodworking

#### PACKAGING

- 12 DZ per case
- 12 pairs per poly bag

## SIZES AVAILABLE



The information contained in this document herein is the property of Eitle Safety Product Inc. (ESP). Do not used or reproduced without owner's permission. Product users shall conduct all appropriate testing or other evaluations to determine the suitability of ESP products for a particular purpose or use. ESP IS NOT RESPONSIBLE FOR WARRANTIES OTHER THAN AS EXPRESSLY PROVIDED.

820 Echelon Ct. Industry, CA 91744 AMERICAS: (626) 333-2290 info@elitespinc.com | www.elitespinc.com