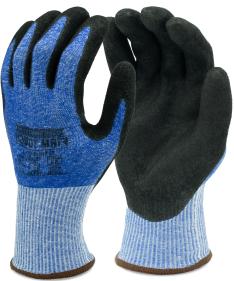

# COATED SEAMLESS CUT RESISTANT GLOVES

Hi-Vis Blue Seamless Shell With a Black Polyurethane Palm Coated

#### FEATURES

- Superior comfort
- No fiberglass fibers
- High tensile strength to weight ratio
- High resistant to abrasion providing longlasting protection
- High cut resistance, meets ANSI cut level A4
- Non-slip, minimal lint, breathable
- Durable, washable, reusable
- · Colored hem cuffs for easy size identification
- Made in China