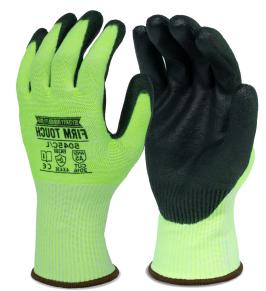

# COATED SEAMLESS CUT RESISTANT GLOVES

Hi-Vis Green Seamless Shell With a Black Polyurethane Palm Coated

### **FEATURES**

- Superior comfort
- No fiberglass fibers
- · High tensile strength to weight ratio
- High resistant to abrasion providing longlasting protection
- High cut resistance, meets ANSI cut level A5
- Non-slip, minimal lint, breathable
- Durable, washable, reusable
- · Colored hem cuffs for easy size identification
- · Made in China