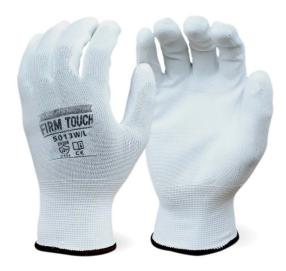

# POLYURETHANE

# **COATED-WHITE SHELL**

13-Gauge White Nylon Shell with White Polyurethane Coating

#### FEATURES

- Cutting edge technology polyurethane coating
- Extremely comfortable for prolonged wear
- Excellent dexterity, sensitivity and fit
- Colored cuffs for easy size identification
- Durable to last through multiple launderings
- Made in China