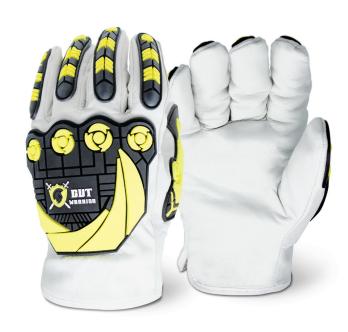

# CUT RESISTANT LEATHER IMPACT

Premium soft goatskin leather gloves for cut resistant and hard impact applications

## **FEATURES**

- Soft white grain goatskin leather work gloves provide excellent protection against cut, abrasion, tear and puncture
- Provide 360° all around A6 cut protection by our unique woven engineering yarn lining
- Hi-Viz yellow and black TPR pads provide high impact protection and dexterity
- · Made in China