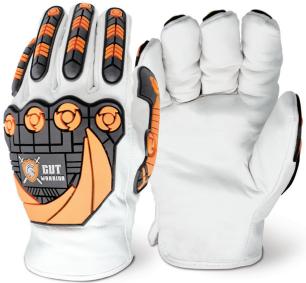

# **CUT RESISTANT** LEATHER IMPACT

Premium soft goatskin leather gloves for cut resistant and hard impact applications

## **FEATURES**

- Soft white grain goatskin leather work gloves provide excellent protection against cut, abrasion, tear and puncture
- Provide 360° all around A5 cut protection by our unique woven engineering yarn lining
- Hi-Viz orange and black TPR pads provide high impact protection and dexterity
- Made in China