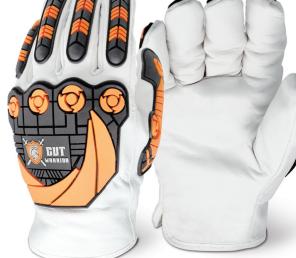

# **CUT RESISTANT** LEATHER IMPACT

Premium soft goatskin leather gloves for cut resistant and hard impact applications

## **FEATURES**

- Soft white grain goatskin leather work gloves provide excellent protection against cut, abrasion, tear and puncture
- Provide 360° all around A5 cut protection by our unique woven engineering yarn lining
- Hi-Viz orange and black TPR pads provide high impact protection and dexterity
- Made in China