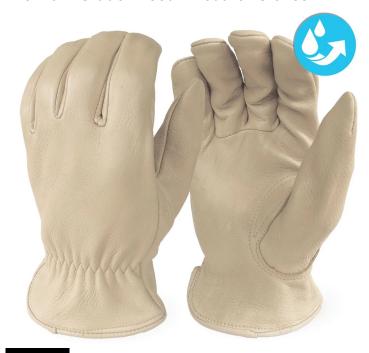

# COWHIDE LEATHER DRIVE

Premium Grade In-seam Leather Gloves

## **FEATURES**

- Premium Cowhide leather
- · In-seam stitching
- Unlined
- · Keystone Thumb
- Shirred elastic back
- Leather biding hemmed cuff
- S-2XL
- · Made in India

### **TECHNICAL DATA**

- · Material: Cow Leather
- · Color: Golden Yellow