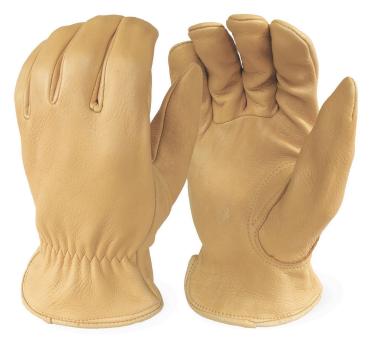

# COWHIDE LEATHER DRIVE

Premium Grade In-seam Leather Gloves

### **FEATURES**

- Premium Cowhide leather
- In-seam stitching
- Unlined
- Keystone Thumb
- Shirred elastic back
- Leather biding hemmed cuff
- S-2XL
- Made in India

# **TECHNICAL DATA**

- Material: Cow Leather
- Color: Golden Yellow