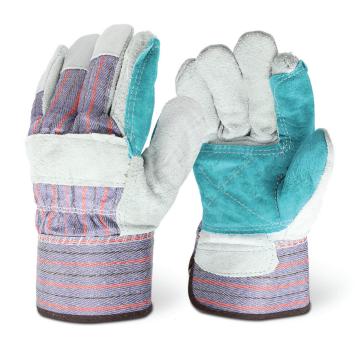

# **GREEN PALM** SAFETY CUFF

Quality Grade Green Double Palm Cowhide Split Leather Gloves

## **FEATURES**

- Green double palm
- Gunn pattern
- Cotton palm lining
- 21/2" rubberized cuff
- Leather Knuckle strap
- Wing thumb construction
- Made in China

#### **TECHNICAL DATA**

- · Material: 70% Cowhide Leather, 30% Cotton
- · Color: Grey Leather, Blue Pattern Back & Cuff