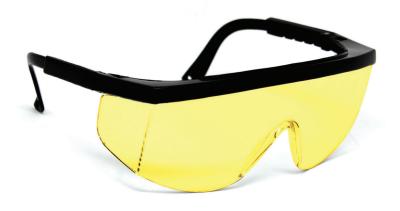

# **TANAGERS EYE GLASSES**

Hi-Protection Amber Lens and Black Frame Safety Glasses

## **FEATURES**

- Polycarbonate temples
- Adjustable temples
- Scratch resistant lenses provide 99% protection against harmful UV rays
- Meets or exceeds ANSI Z87.1-2010 high impact requirements

#### **TECHNICAL DATA**

- · Coating: Anti-Scratch
- · Lens Material: Polycarbonate
- Temple Marking: Z87+ **Optix Max**
- COO: Taiwan