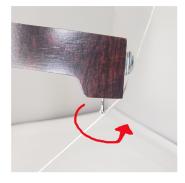

#### 2B: ADJUSTABLE METHOD -

Place ring on hook, Loop string thru eyelet from outside to inside making string taunt then up to adjustable rings and wrap aroung making the string tight and secure.

Ring on Hook

Loop thru

Up to Adjustable rings

Wrap around

Tight and secure