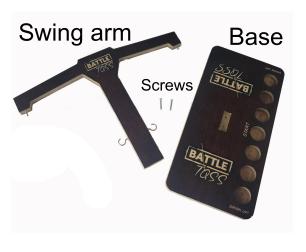

## BATTLE TOSS ASSEMBLY INSTRUCTIONS

1: Install Battle toss arm to Battle toss base by screwing in the two screws suppulied from bottom of base.