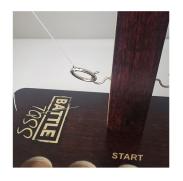

# 2A: TIE METDOD - Place ring on hook, tie other end of string to eyelet securely making string taunt.

Ring on Hook

Loop thru eyelet

Tie a knot

Adjust string taunt and double knot

#### 2B: ADJUSTABLE METHOD -

Place ring on hook, Loop string thru eyelet from outside to inside making string taunt then up to adjustable rings and wrap aroung making the string tight and secure.

Ring on Hook

Loop thru

Up to Adjustable rings

Wrap around

Tight and secure