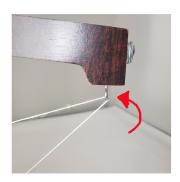

# 2A: TIE METDOD - Place ring on hook, tie other end of string to eyelet securely making string taunt.

Ring on Hook

Loop thru eyelet

Tie a knot

Adjust string taunt and double knot