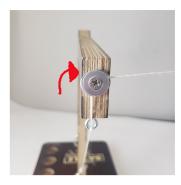

# 2A: TIE METDOD - Place ring on hook, tie other end of string to eyelet securely making string taunt.

Ring on Hook

Loop thru eyelet

Tie a knot

Adjust string taunt and double knot