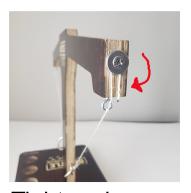

#### 2B: ADJUSTABLE METHOD -

Place ring on hook, Loop string thru eyelet from outside to inside making string taunt then up to adjustable rings and wrap aroung making the string tight and secure.

Ring on Hook

Loop thru

Up to Adjustable rings

Wrap around

Tight and secure