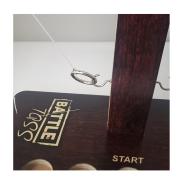

#### 2B: ADJUSTABLE METHOD -

Place ring on hook, Loop string thru eyelet from outside to inside making string taunt then up to adjustable rings and wrap aroung making the string tight and secure.

Ring on Hook

Loop thru

Up to Adjustable rings

Wrap around

Tight and secure