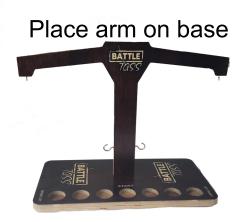

## BATTLE TOSS ASSEMBLY INSTRUCTIONS

1: Install Battle toss arm to Battle toss base by screwing in the two screws suppulied from bottom of base.