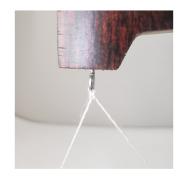

# 2A: TIE METDOD - Place ring on hook, tie other end of string to eyelet securely making string taunt.

Ring on Hook

Loop thru eyelet

Tie a knot

Adjust string taunt and double knot