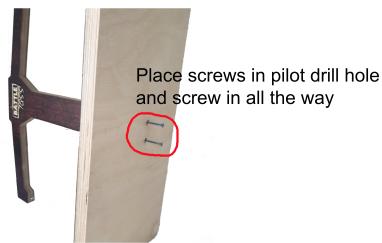

## BATTLE TOSS ASSEMBLY INSTRUCTIONS

1: Install Battle toss arm to Battle toss base by screwing in the two screws suppulied from bottom of base.