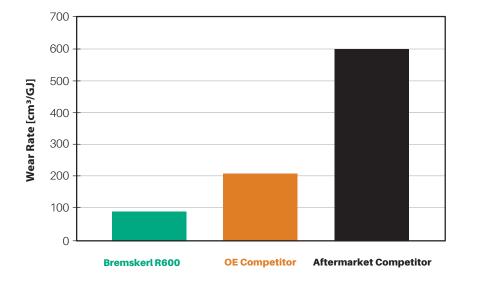

#### Longer Life Over Competitors

Bremskerl R600 has 2.4x longer life than OE Competitor and 7.1x longer life than Aftermarket Competitor