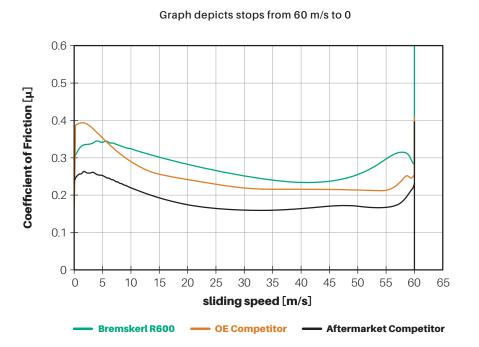

. Longevity. Reliability.

## **Bremskerl R600** Sintered **Material**

Ì

Developed for high energy applications to provide a higher level of performance.

- Consistent friction output
- Minimized hot spotting on rotor
- High temperature resistance

Bremskerl R600 brake pads produce fewer sparks which reduces your risk of fire in the nacelle. They reduce the need to turn/machine the rotor and provide longer pad life which reduces your operating costs.

#### **Bremskerl R600**



Before



During

### **OE Competitor**





During



After

After

#### **Aftermarket Competitor**













During

After

All photos are taken during the same point of the test procedure.



ISO 9001:2015 Certified www.tuv.com ID 0091005970

### **Bremskerl Outperforms**

**Excellent Friction Stability** 



#### Longer Life Over Competitors

Bremskerl R600 has 2.4x longer life than OE Competitor and 7.1x longer life than Aftermarket Competitor



#### Wind Turbine Applications Stocked

Custom Pad Development Available

| Part Number | Application                            |
|-------------|----------------------------------------|
| S6000001    | Bubenzer<br>SFRA 8                     |
| S6000002    | Bubenzer<br>SFRA 12                    |
| S600003     | Brembo                                 |
| S6000004    | Svendborg 3000,<br>22 pucks            |
| S6000005    | Svendborg 3000,<br>34 pucks            |
| S6000006    | Svendborg 3000,<br>41 pucks            |
| S6000007    | Carlson<br>Model 9051                  |
| S600008     | Antec Series 900                       |
| S6000009