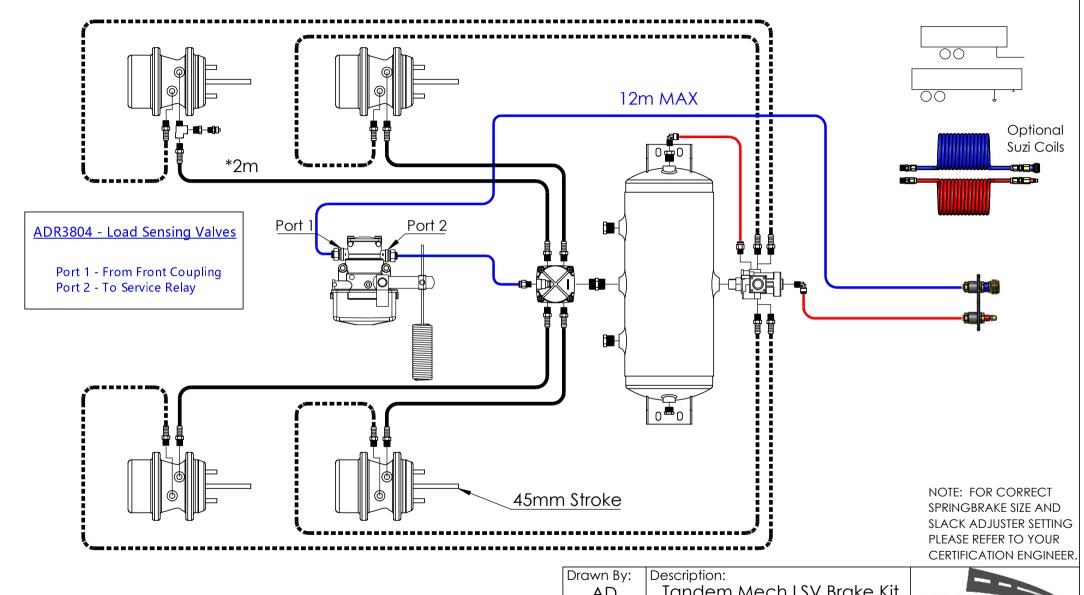

NOTE: \*Keep service delivery line lengths equal to a maximum of 2m.

PLEASE NOTE: ANY CHANGES MADE FROM THIS DRAWING LAYOUT OR ITS COMPONENTS WILL VOID THE 'ADR' COMPLIANCE. DO NOT USE ANY LINE LENGTH LONGER THAN THE MAXIMUM SPECIFIED. REFER TO DRAWING 'M004 INSTALL' FOR INSTRUCTIONS.

Service Line (Ø3/8" Blue Nylon)
Supply Line (Ø3/8" Red Nylon)
Service Delivery (Ø1/2" Black Rubber Hose)
Emergency Delivery (Ø1/2" Black Rubber Hose)

| Drawn By:<br>AD | Description:<br>Tandem Mech LSV Brake Kit | 1 |
|-----------------|-------------------------------------------|---|
| Date: 24/04/20  | Part No:<br>BKLSV002M                     |   |
| Revision:       | SARN: 43133                               |   |